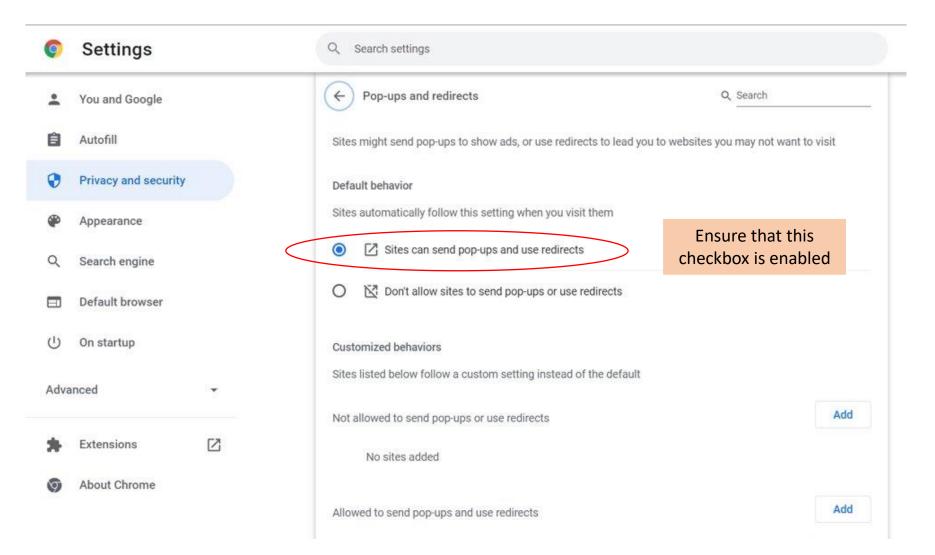

## Complete **Delegate Information** page

\*Please ensure that you have allowed your browser to send pop-ups and use redirects. Visit **Page 14** for a guide on how to enable this setting.

To save your delegate information and proceed, click here