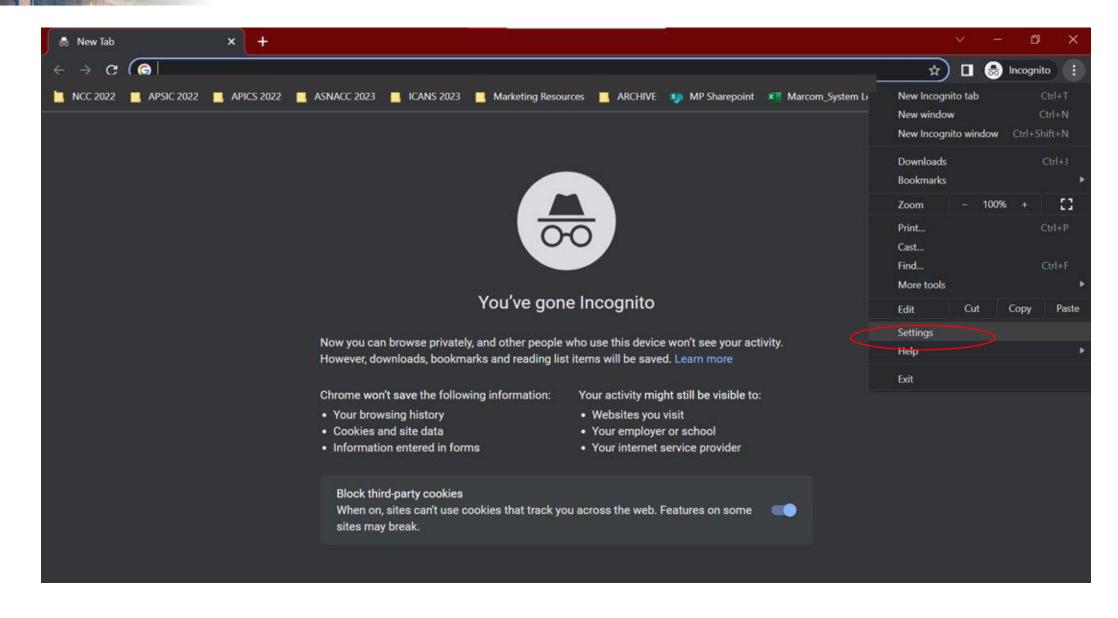

-----|
| Login URL :       | https://www.event-reg.biz/APCMV2024AbstractPortal/login.aspx?shw=APCMV |
| Registration ID : | %regno%                                                                |
| Email :           | %email%                                                                |

2. You may view and make changes to your abstract before the submission deadline of 28 April 2024. No further changes can be made after the submission deadline.

3. Upon abstract acceptance, you qualify for early bird registration rate for the main conference.

If you have additional queries regarding your abstract, please contact our Secretariat at abstract@apcmv.com.

Kind Regards, APCMV 2024 Abstract Secretariat







KENES GROUP



# **Troubleshooting Guide**

**Disabling Pop Up Blocker** 













INGAPOPE

GROUP