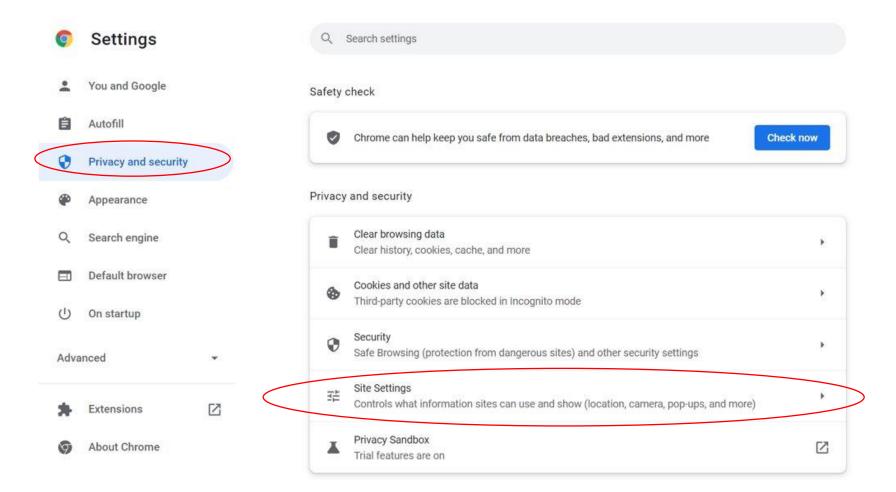

## Complete **Delegate Information** page

\*Please ensure that you have allowed your browser to send pop-ups and use redirects. Visit **Page 14** for a guide on how to enable this setting.

To save your delegate information and proceed, click here